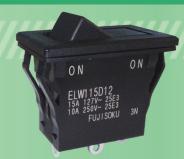

# **Environmentally Sealed Miniature Rockers**

# **ELW** SERIES

Applications suitable for the general equipment market, construction machinery, power generation systems, kitchen equipment, and machine tools.

RoHS Compliant

# LIST OF PART NUMBERS

| Part No.  | Switching function | No. of poles | Terminals |
|-----------|--------------------|--------------|-----------|
| ELW115A12 | ON-OFF             |              | Solder    |
| ELW115D12 | ON-ON              | 1 nolo       |           |
| ELW115E12 | ON-OFF-ON          | 1 pole       | Solder    |
| ELW115G12 | (ON)-OFF-(ON)      |              |           |