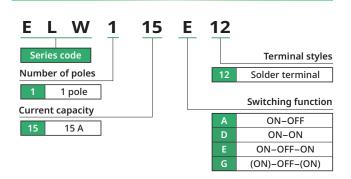

# **Environmentally Sealed Miniature Rockers**

# **ELW** SERIES

Applications suitable for the general equipment market, construction machinery, power generation systems, kitchen equipment, and machine tools.

RoHS Compliant



#### **FEATURES**

- Improved environmental resistance Front panel seal: IP67 of IEC60529 Behind panel seal: IP60 of IEC60529
- The area around the terminal is sealed with adhesive.
- Snap-in panel mounting
- Recommended for equipment used outdoors
- cULus recognized

# PART NUMBER DESIGNATION



#### **OULINE DIMENSIONS**

(unit: mm)



#### **SPECIFICATIONS**

| Rating                     | 15 A 127 V ~25E3<br>10 A 250 V ~25E3 |
|----------------------------|--------------------------------------|
| * ***                      |                                      |
| Initial contact resistance | 20 mΩ max. (1 A 2~4 V DC)            |
| Dielectric strength        | 1,500 VAC 1 minute                   |
| Insulation resistance      | 100 MΩ (500 V DC)                    |
| Electrical life            | 25,000 cycles                        |
| Operating temprature range | -10°C~+70°C                          |
| Strage temprature range    | -20°C~+80°C                          |

# LIST OF PART NUMBERS

| Part No.  | Switching function | No. of poles | Terminals |
|-----------|-