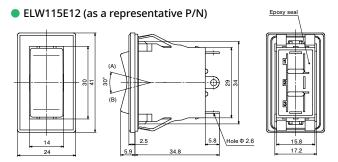

# **Environmentally Sealed Miniature Rockers**

# **ELW** SERIES

Applications suitable for the general equipment market, construction machinery, power generation systems, kitchen equipment, and machine tools.

RoHS Compliant



#### **FEATURES**

- Improved environmental resistance Front panel seal: IP67 of IEC60529 Behind panel seal: IP60 of IEC60529
- The area around the terminal is sealed with adhesive.
- Snap-in panel mounting
- Recommended for equipment used outdoors
- cULus recognized

# PART NUMBER DESIGNATION



#### **OULINE DIMENSIONS**

(unit: mm)



#### **SPECIFICATIONS**

| Rating                     | 15 A 127 V ~25E3<br>10 A 250 V ~25E3 |
|----------------------------|--------------------------------------|
| * ***                      |                                      |
| Initial contact resistance | 20 mΩ max. (1 A 2~4 V DC)            |
| Dielectric strength        | 1,500 VAC 1 minute                   |
| Insulation resistance      | 100 MΩ (500 V DC)                    |
| Electrical life            | 25,000 cycles                        |
| Operating temprature range | -10°C~+70°C                          |
| Strage temprature range    | -20°C~+80°C                          |

# LIST OF PART NUMBERS

| Part No.  | Switching function | No. of poles | Terminals |
|-----------|--------------------|--------------|-------