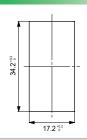

# PANEL CUT-OUT DIMENSIONS

(unit: mm)

(Panel thickness: 1 to 3 mm)

Contitec Components GmbH Schatzbogen 33 81829 München email: sales@contitec.com https://www.contitec.com