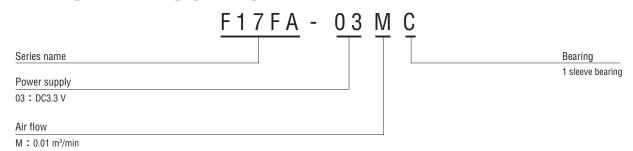

### **■ PART NUMBER DESIGNATION**

eMail: sales@contitec.com

#### **■ LIST OF PART NUMBERS**

| Power supply | Part number |
|--------------|-------------|
| DC3.3 V      | F17FA-03MC  |

\* Verify the above part numbers when placing orders.