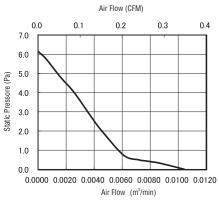

|
| Voltage range       | 3.1 ~ 3.5 V                |
| Rated current       | 0.07 A                     |
| Rotating speed      | 7000 min <sup>-1</sup>     |
| Air flow            | 0.01 m³/min                |
| Static pressure     | 6 Pa                       |
| Noise               | 5 dB (A)                   |
| Use environment     | 0 ~ +60 °C (35 ~ 85 %RH)   |
| Storage environment | –10 ~ +70 °C (35 ~ 85 %RH) |
| Net weight          | Approx. 1.5 g              |

 $<sup>**</sup>The specifications above are typical values measured on the conditions of no-loading running with rated voltage in the circumstances of 25 °C <math>\pm$  2 °C, 35~ 85 %RH. Please contact us if you would like to check the specifications in different circumstances.

### **AIR FLOW PERFORMANCE CURVES**



\* Data in our measuring instrument

### **OUTLINE DIMENSIONS**

(Unit: mm)



Sales & Support by Contitec

eMail: sales@contitec.com